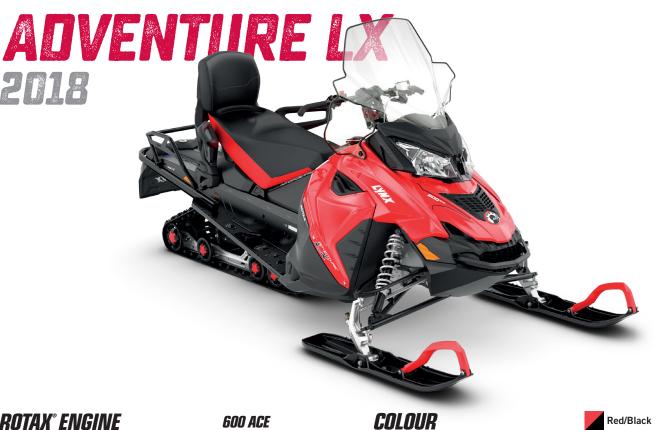

| ROTAX° ENGINE                | 600 ACE                                       |
|------------------------------|-----------------------------------------------|
| Engine details               | Liquid-cooled, four-stroke D.O.H.C., dry sump |
| Cylinders                    | 2                                             |
| Displacement                 | 600 cc                                        |
| Bore                         | 74 mm                                         |
| Stroke                       | 69.7 mm                                       |
| Maximum engine speed         | 7250 RPM                                      |
| Carburation                  | EFI                                           |
| Recommended fuel type        | Regular unleaded                              |
| Minimum octane               | 95                                            |
| Fuel tank                    | 38 liters                                     |
| Oil tank capacity (2-stroke) | -                                             |

## **DIMFNSIONS**

| Difficiono             |             |
|------------------------|-------------|
| Vehicle overall length | 3070 mm     |
| Vehicle overall width  | 1265 mm     |
| Vehicle overall height | 1470 mm     |
| Ski stance             | 1080 mm     |
| Track nominal width    | 381 mm      |
| Track nominal length   | 3487 mm     |
| Track profile height   | 34 mm Cobra |

## **POWERTRAIN**

21118

| Drive clutch type              | eDrive                                                                 |
|--------------------------------|------------------------------------------------------------------------|
| Driven clutch type             | QRS SS                                                                 |
| Small sprocket number of teeth | 21                                                                     |
| Large sprocket number of teeth | 51                                                                     |
| Drive sprocket                 | 8                                                                      |
| Brake system                   | Hydraulic brake with braided steel brake line, plastic master cylinder |

## **SUSPENSION**

| Front suspension | A-LFS+    |
|------------------|-----------|
| Front shock      | HPG 36    |
| Rear suspension  | PPS²-3500 |
| Center shock     | HPG 25    |
| Rear shock       | HPG 36    |
|                  |           |

## **FEATURES**

| Frame              | REX <sup>2</sup>          |
|--------------------|---------------------------|
| Skis               | Blade XC                  |
| Seating            | 2-up                      |
| Handlebar          | Straight steel with hooks |
| Riser block height | 130 mm                    |
| Starter            | Electric                  |
| Reverse            | Mechanical                |

| Heated throttle lever | Standard            |
|-----------------------|---------------------|
| Heated grips          | Standard            |
| Gauge                 | Analog with display |
| Mirrors               | Accessory           |
| Windshield            | 635 mm              |
| Hitch                 | Accessory           |